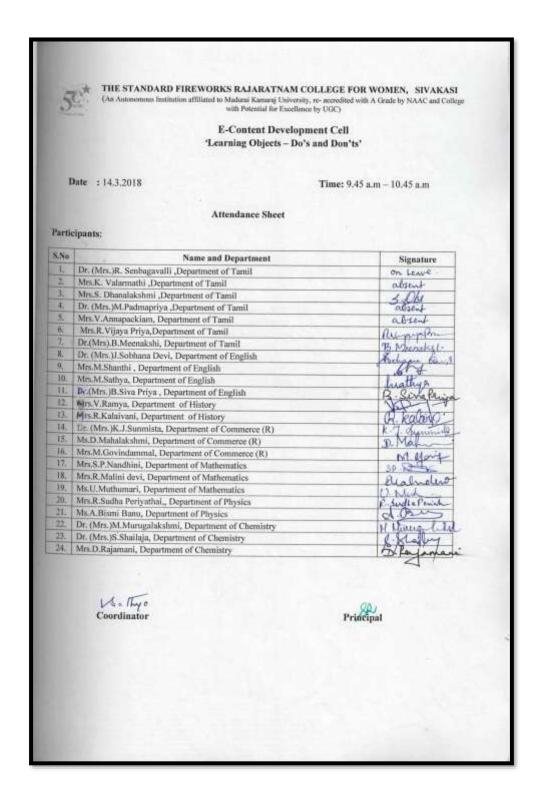

(Affiliated to Madurai Kamaraj University, Re-accredited with A Grade by NAAC, College with Potential for Excellence by UGC and Mentor Institution under UGC PARAMARSH)

| 8.  | 25/11/2017                | Workshops on "Research Tools and Metrics for<br>publications"                           | 120 |
|-----|---------------------------|-----------------------------------------------------------------------------------------|-----|
| 9.  | 28/12/2017                | Demonstration Class on Interactive Student<br>Activities                                | 44  |
| 10. | 22/01/2018-<br>23/01/2018 | Demonstration Class on Menu Making in Power<br>Director                                 | 43  |
| 11. | 28/2/2018                 | Creating Courses and generating reports in SFR<br>LMS                                   | 21  |
| 12. | 14/3/2018                 | Learning Objects - Do's and Don'ts                                                      | 41  |
| 13. | 18/04/2018                | A workshop on "Online Examination and Feedback<br>using Plicker Cards and Smart Phones" | 83  |
| 14. | 04/05/2018                | Demonstration on office automation                                                      | 25  |