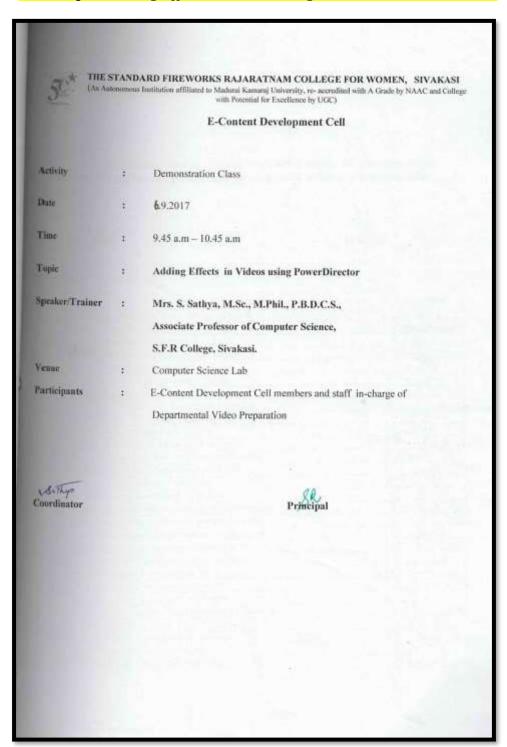

| S.No. | Dates (from-<br>to) (DD-MM-<br>YYYY) | Title of the professional development program<br>organized for teaching and Non-teaching staff | No. of<br>Participants |
|-------|--------------------------------------|------------------------------------------------------------------------------------------------|------------------------|
| 1.    | 01/07/2017                           | Workshop on Video Preparation for Golden Jubilee<br>Celebration                                | 46                     |
| 2.    | 12/07/2017                           | Screening of Sample Video Lessons                                                              | 46                     |
| 3.    | 27/7/2017 -<br>28/7/2017             | Demonstration on Preparation of Video Lessons                                                  | 50                     |
| 4.    | 29/7/2017                            | Preparation of Video Lessons                                                                   | 51                     |
| 5.    | 30/08/2017                           | Training on Creating courses and generating<br>Reports in SFR LMS                              | 20                     |
| 6.    | 06/09/2017                           | Workshop on Adding Effects in Videos using Power<br>Director                                   | 51                     |
| 7.    | 06/10/2017                           | A faculty development programme on "Fostering<br>Quality Higher Education"                     | 120                    |